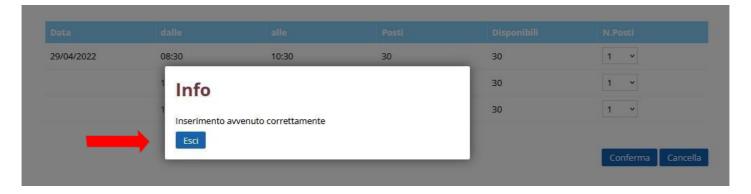

## Once you have confirmed, click on Esci

#### The seat reservation was carried out.

If you want to delete the reservation clic on X