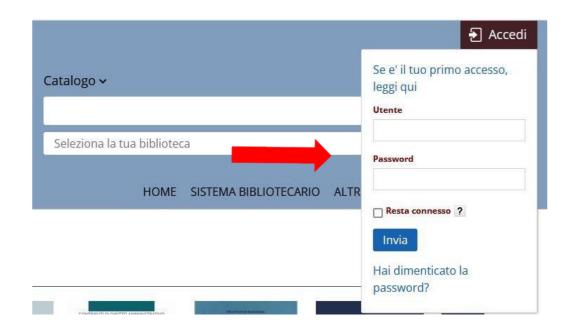

# **Booking a seat in the library**

In order to use the service **Seat in the library**,

Connect to Sebina You <a href="http://unina2.on-line.it/opac/.do">http://unina2.on-line.it/opac/.do</a>

Click on "Accedi"

Enter your <u>credentials</u> released by the Library <u>Utente and Password</u>