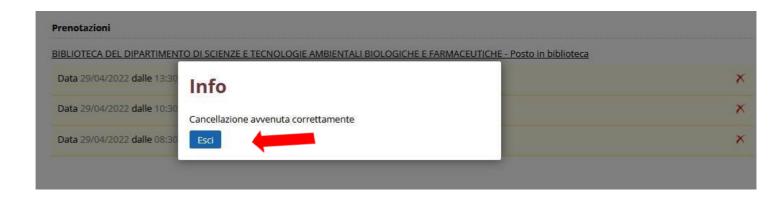

on

### **Conferma**

| Data       |       |       |    | Disponibili | N.Posti      |
|------------|-------|-------|----|-------------|--------------|
| 04/05/2022 | 13:30 | 16:45 | 27 | 27          |              |
| 05/05/2022 | 08:30 | 10:30 | 27 | 27          | 1.*          |
|            | 10:30 | 13:00 | 27 | 27          | 1 🕶          |
|            | 13:30 | 15:15 | 27 | 27          |              |
| 06/05/2022 | 08:30 | 10:30 | 27 | 27          | [ <b>v</b> ] |
|            | 10:30 | 13:00 | 27 | 27          | 1 🕶          |
|            | 13:30 | 15:15 | 27 | 27          | [ V          |



## Once you have confirmed, click on Esci



#### The seat reservation was carried out.

If you want to delete the reservation clic on X



## Confirm the cancellation by clicking on Esci