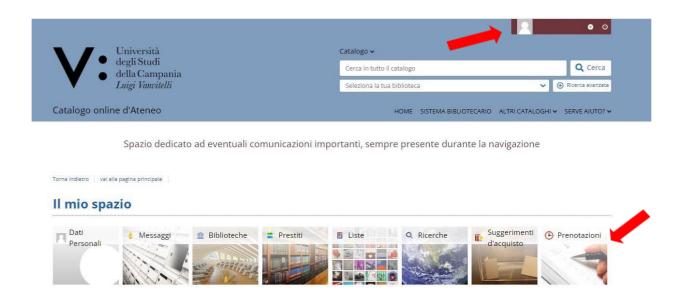

Cambia Pulisci Esci

When you are logged in, click on name and surname and we will be in

## il mio Spazio

#### Enter the banner **Prenotazione**