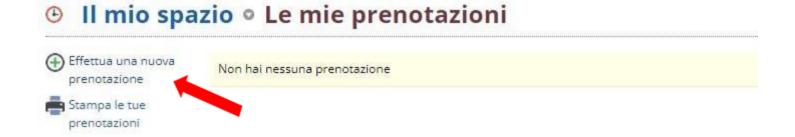

duta.

Comunica la nuova password che deve essere lunga min 8 caratteri (max 30) e contenere almeno una lettera e almeno un numero.

Password attuale

Nuova password

Conferma la nuova password

Comunica la tua frase di controllo e la relativa risposta (lunga almeno 8 caratteri): queste informazioni ti saranno richieste nel caso in cui dimentichi la password.

Risposta

Cambia Pulisci Esci

#### Click on Cambia to confirm

Comunica la tua frase di controllo e la relativa risposta (lunga almeno 8 caratteri): queste informazioni ti saranno richieste nel caso in cui dimentichi la password.

Risposta

Cambia Pulisci Esci

When you are logged in, click on name and surname and we will be in

## il mio Spazio

#### Enter the banner **Prenotazione**



## Click on Effettua una nuova prenotazione



# To book a Seat in the library enter in:

Tipo Risorsa - Sale

Biblioteca - <u>Biblioteca Dipartimento di Scienze e Tecnologie</u> <u>Ambientali e Farmaceutiche</u>

Risorsa – Prenotazione Posto in Biblioteca

| Prenotazioni |                                         |